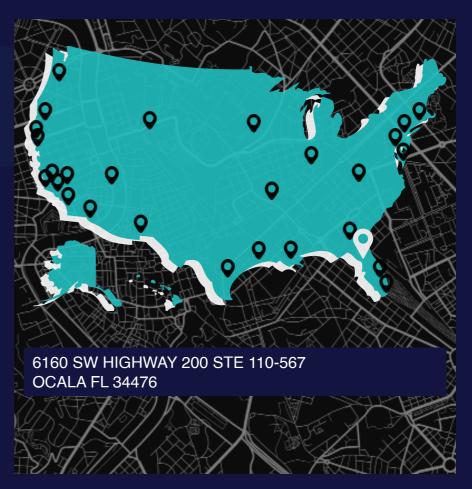

## Where We Are

#### **CORE HEADQUARTERS**

The nurturing South Florida area has allowed our capabilities to grow with scale, further passing unique ROI focused services to the 3PL industry.

From a regional location of Miami, Florida, Go FTL Hub taps into multiple sites throughout the United States. With unique staff trained for the unique aspects of the 3PL chain.

### Let's Talk

EMAIL info@GoFTLHub.com

DISTRIBUTION EMAIL domestic@ftlhub.io

**TELEPHONE** 352.618.6553

ADDRESS 6160 SW HIGHWAY 200 STE 110-567 OCALA FL 34476